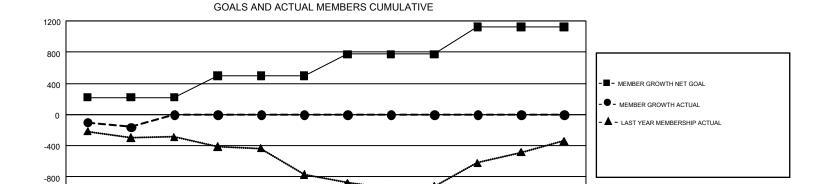

## GMT Constitutional Area 3, Group F

GMT: OPEN

REPORT DOES NOT INCLUDE CLUBS IN UNDISTRICTED AREAS.

| Clubs         |               |             |               | Members               |                           |                         |                                              |  |
|---------------|---------------|-------------|---------------|-----------------------|---------------------------|-------------------------|----------------------------------------------|--|
|               | RESULTS FO    | R 2019-2020 |               | RESULTS FOR 2019-2020 |                           |                         |                                              |  |
| QUARTER       | NEW CLUB GOAL | NEW CLUBS   | DROPPED CLUBS | QUARTER               | MEMBER GROWTH NET<br>GOAL | MEMBER GROWTH<br>ACTUAL | DROPPED MEMBERS ACTUAL (including transfers) |  |
| JULY/AUG/SEPT | 2             | 0           | 2             | JULY/AUG/SEPT         | 221                       | 152                     | 296                                          |  |
| OCT/NOV/DEC   | 8             | 0           | 0             | OCT/NOV/DEC           | 275                       | 0                       | 0                                            |  |
| JAN/FEB/MAR   | 9             | 0           | 0             | JAN/FEB/MAR           | 277                       | 0                       | 0                                            |  |
| APR/MAY/JUNE  | 8             | 0           | 0             | APR/MAY/JUNE          | 350                       | 0                       | 0                                            |  |

FEB

JUNE

-1200

JULY

AUG

SEPT

OCT

NOV

DEC