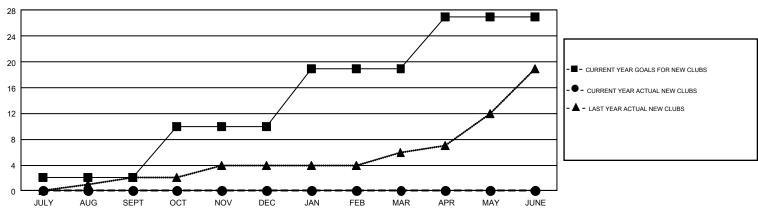

## GOALS AND ACTUAL NEW CLUBS CUMULATIVE

| DROPPED CLUBS: 2  |     | 55 CLUBS OF 490 ADDED 1 OR MORE | GENDER DISTRIBUTION             |                |       |
|-------------------|-----|---------------------------------|---------------------------------|----------------|-------|
|                   |     | NEW MEMBERS                     | MALE                            | 7,126 (52.34%) |       |
|                   |     |                                 | FEMALE                          | 6,489 (47.66%) |       |
| DROPPED MEMBERS   |     |                                 |                                 |                |       |
| DECEASED          | 18  | CLICK HERE FOR CUMULATIVE       | TOTAL FAMILY UNIT MEMBERS       |                | 5,596 |
| CLUB CANCELLED 16 |     | MEMBERSHIP DATA                 |                                 |                |       |
| OTHER             | 262 |                                 | FAMILY MEMBERS PAYING HALF DUES |                | 2,955 |
| TOTAL             | 296 |                                 |                                 |                |       |